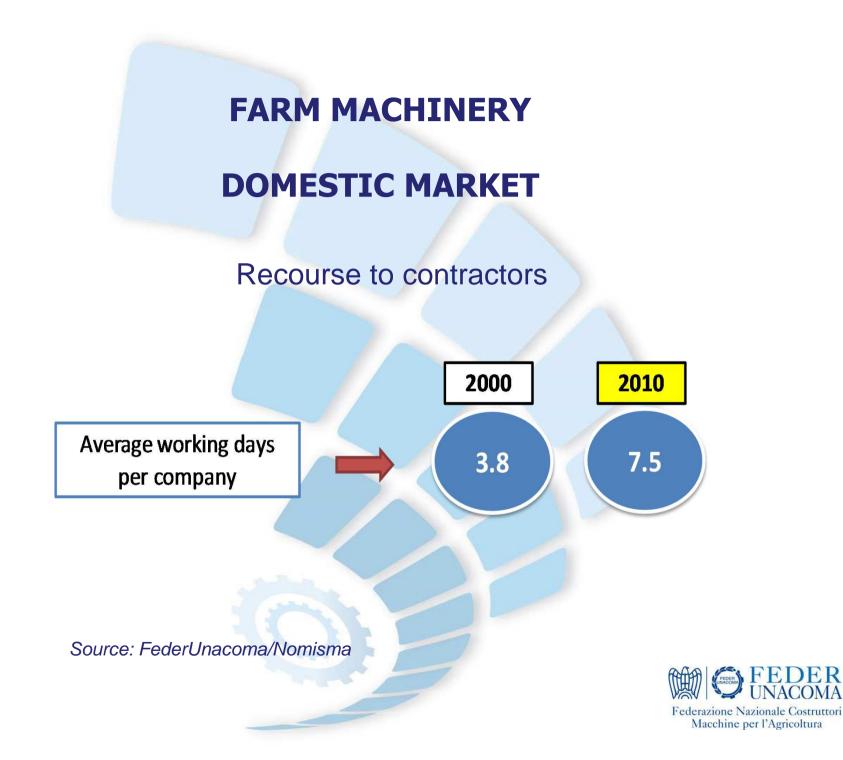

## FARM MACHINERY DOMESTIC MARKET

Purchases of agricultural machine over the past 5 years

## FARM MACHINERY DOMESTIC MARKET

Purchases of agricultural machine over the past 5 years

Federazione Nazionale Costruttori Macchine per l'Agricoltura