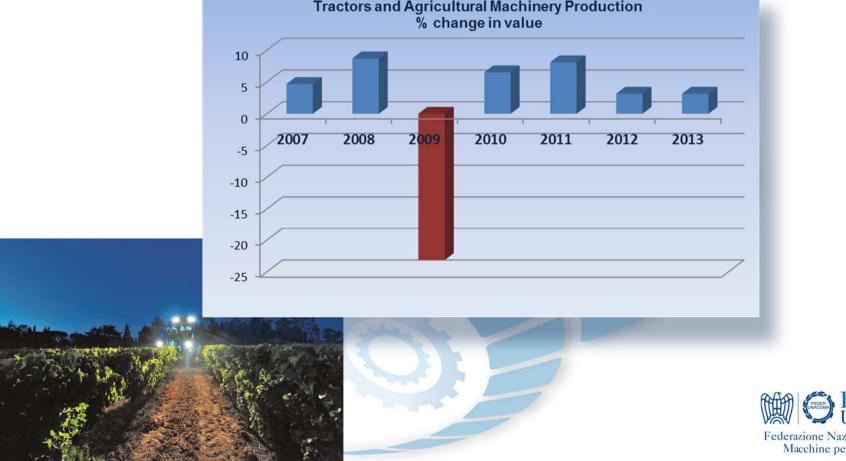

### TURNOVER

|                            | -           |       |       |       | -     |            |            |
|----------------------------|-------------|-------|-------|-------|-------|------------|------------|
| TURNOVER                   | (€ Million) | 2010  | 2011  | 2012  | 2013  | %<br>12/11 | %<br>13/12 |
|                            |             |       |       |       |       |            |            |
| TRACTORS                   |             | 1,985 | 2,225 | 2,330 | 2,340 | 4.7%       | 0.4%       |
|                            |             |       |       |       |       |            |            |
| INCOMPLETE TRACTORS AND SP | ARE PARTS   | 743   | 710   | 730   | 740   | 2.8%       | 1.4%       |
|                            |             |       |       |       |       |            |            |
| AGRICULTURAL MACHINERY     |             | 4,005 | 4,344 | 4,449 | 4,580 | 2.4%       | 2.9%       |
|                            |             |       |       |       |       |            |            |
| TOTAL                      |             | 6,733 | 7,279 | 7,509 | 7,660 | 4.7%       | 2.0%       |
|                            |             |       |       |       |       |            |            |