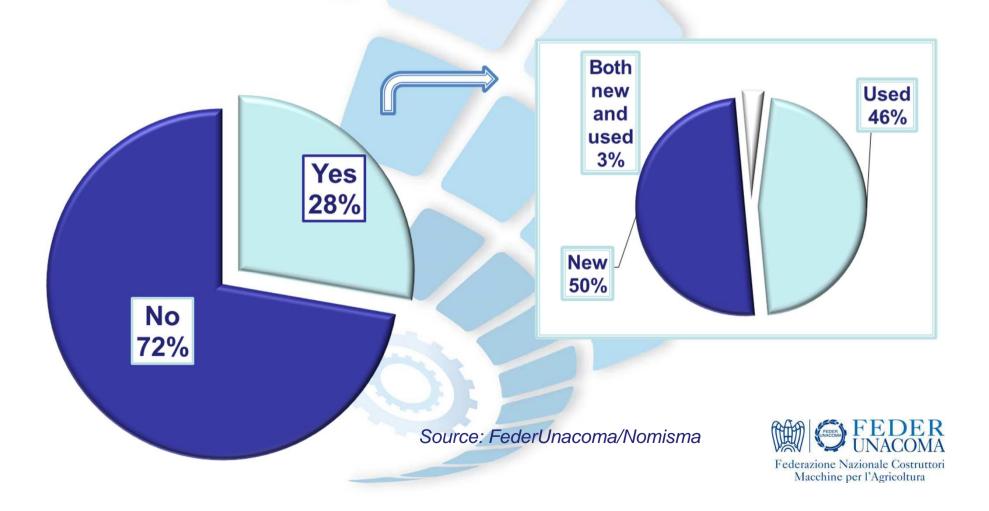

## FARM MACHINERY DOMESTIC MARKET

Intentions to purchase new agricultural machinery in the next 3 years