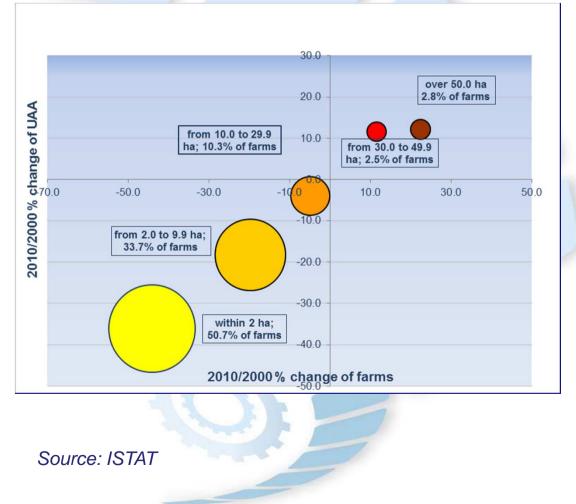

## ITALIAN AGRICULTURE STRUCTURAL CHANGE

| Number of farms - 2010 and 2000 % change |           |           |           |  |  |  |
|------------------------------------------|-----------|-----------|-----------|--|--|--|
|                                          | 2010      | 2000      | 2010/2000 |  |  |  |
| North-West                               | 145,243   | 220,145   | -34.0     |  |  |  |
| North-East                               | 251,859   | 367,052   | -31.4     |  |  |  |
| Centre                                   | 252,012   | 423,085   | -40.4     |  |  |  |
| South                                    | 691,281   | 929,514   | -25.6     |  |  |  |
| Islands                                  | 280,489   | 456,478   | -38.6     |  |  |  |
| ITALY                                    | 1,620,884 | 2,396,274 | -32.4     |  |  |  |

Source: ISTAT