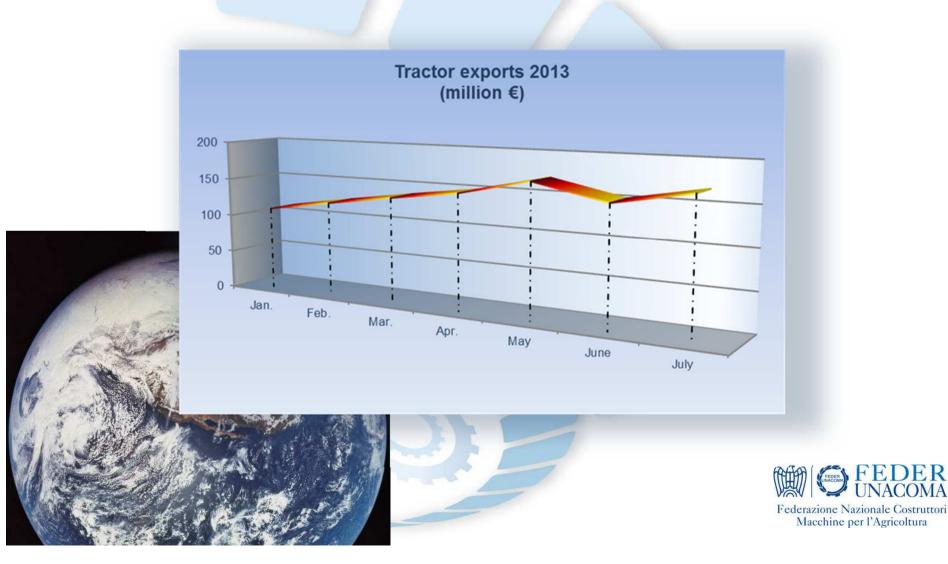

|
|                           |                |       |       |       |       |            |            |
| INCOMPLETE TRACTORS AN    | ID SPARE PARTS | 507   | 487   | 510   | 540   | 4.7%       | 5.9%       |
|                           |                |       |       |       |       | _          |            |
| AGRICULTURAL MACHINER     | (              | 2,184 | 2,506 | 2,703 | 2,830 | 7.9%       | 4.7%       |
|                           |                |       |       |       |       |            |            |
| TOTAL                     |                | 3,911 | 4,386 | 4,704 | 4,915 | 4.7%       | 4.5%       |
|                           |                |       |       |       |       |            |            |





#### EXPORTS



## FARM MACHINERY TRACTOR EXPORTS





#### **AGRICULTURAL MACHINERY EXPORTS**



#### **DOMESTIC MARKET**







## FARM MACHINERY DOMESTIC MARKET

Purchases of agricultural machine over the past 5 years



## FARM MACHINERY DOMESTIC MARKET

Purchases of agricultural machine over the past 5 years



Federazione Nazionale Costruttori Macchine per l'Agricoltura

## FARM MACHINERY DOMESTIC MARKET

Intentions to purchase new agricultural machinery in the next 3 years



### **DOMESTIC MARKET / REGISTRATIONS**

|           |           |     | 2012    | JanSep. 2013                                                    |
|-----------|-----------|-----|---------|-----------------------------------------------------------------|
|           | TRACTORS  |     | -17,45% | -5.6%