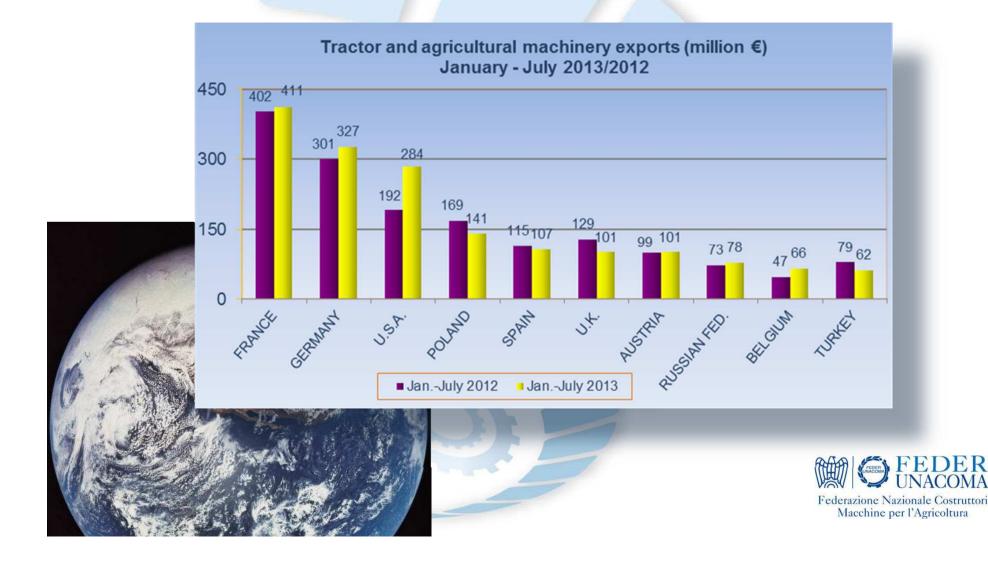

3 | 1,491 | 1,545 | 7.0%       | 3.6%       |
|                           |                |       |       |       |       |            |            |
| INCOMPLETE TRACTORS AN    | ID SPARE PARTS | 507   | 487   | 510   | 540   | 4.7%       | 5.9%       |
|                           |                |       |       |       |       | _          |            |
| AGRICULTURAL MACHINER     | (              | 2,184 | 2,506 | 2,703 | 2,830 | 7.9%       | 4.7%       |
|                           |                |       |       |       |       |            |            |
| TOTAL                     |                | 3,911 | 4,386 | 4,704 | 4,915 | 4.7%       | 4.5%       |
|                           |                |       |       |       |       |            |            |





#### EXPORTS



## FARM MACHINERY TRACTOR EXPORTS





#### **AGRICULTURAL MACHINERY EXPORTS**



#### **DOMESTIC MARKET**







## FARM MACHINERY DOMESTIC MARKET

Purchases of agricultural machine over the past 5 years



## FARM MACHINERY DOMESTIC MARKET

Purchases of agricultural machine over the past 5 years



Federazione Nazionale Costruttori Macchine per l'Agricoltura

## FARM MACHINERY DOMESTIC MARKET

Intentions to purchase new agricultural machinery in the next 3 years



### **DOMESTIC MARKET / REGISTRATIONS**

|           |           |     | 2012    | JanSep. 2013                                                    |
|-----------|-----------|-----|---------|-----------------------------------------------------------------|
|           | TRACTORS  |     | -17,45% | -5.6%