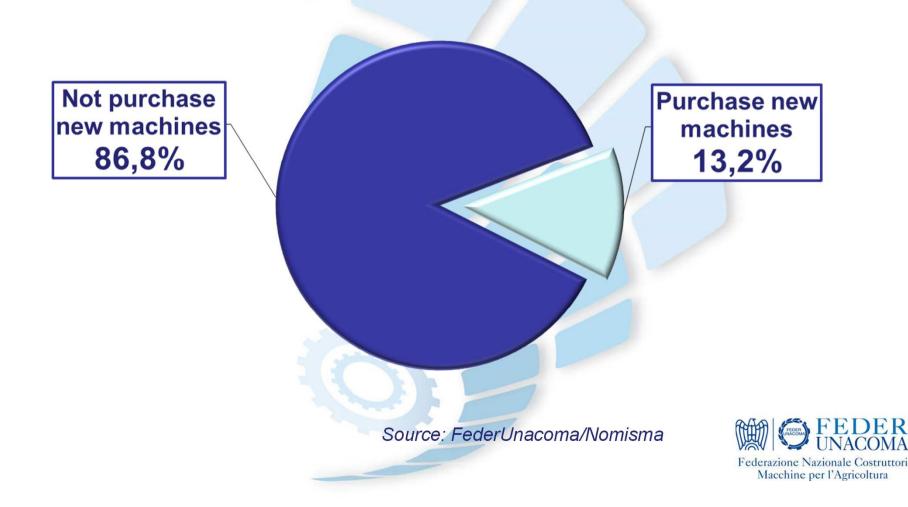

## FARM MACHINERY DOMESTIC MARKET

Intentions to purchase new agricultural machinery in the next 3 years