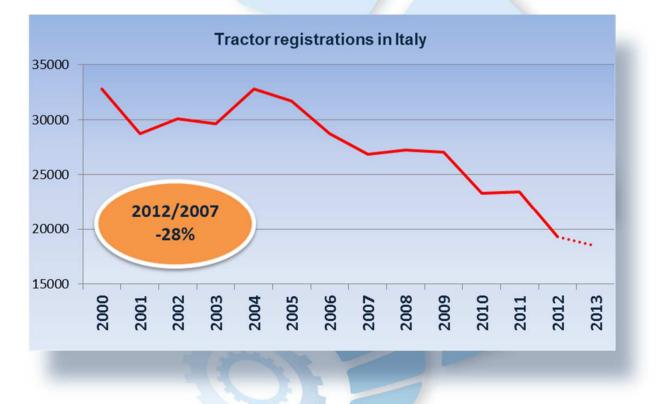

### **DOMESTIC MARKET / REGISTRATIONS**

|           |           |     | 2012    | JanSep. 2013                                                    |
|-----------|-----------|-----|---------|-----------------------------------------------------------------|
|           | TRACTORS  |     | -17,45% | -5.6%                                                           |
| U         | COMBINES  |     | -5,35%  | +15.4%                                                          |
| $\bigcap$ | TRANSPORT | ERS | -26,25% | -17.4%                                                          |
| $\bigcap$ | TRAILERS  |     | -11,96% | -8.1%                                                           |
|           |           |     |         |                                                                 |
|           |           |     |         | Federazione Nazionale Costruttori<br>Macchine per l'Agricoltura |