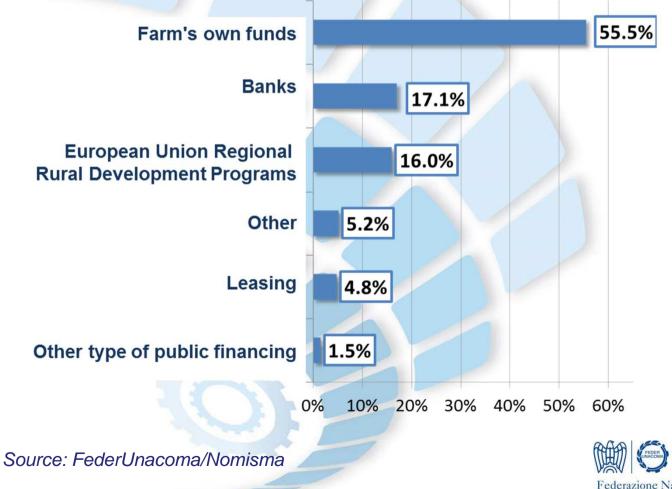

### TOPICS

- Recession affected domestic demand
- Difficulties in accessing the European funds
- Bureaucracy and taxes for both farmers and machinery manufacturers